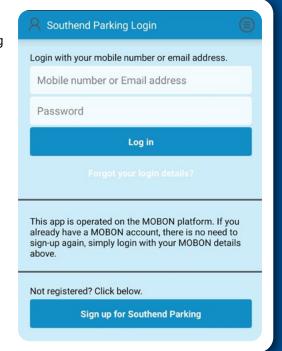

### Subscribing for Southend Pass

Please head to either Google Play or the App Store and download the Southend Parking app.

Once you have downloaded the app:

- if you have an existing MOBON account, you can log on with the same credentials as normal - you will no longer need the old MOBON app
- if you do not have an existing MOBON account, you will need to 'Sign up for Southend Parking'. Follow the prompts to create an account.