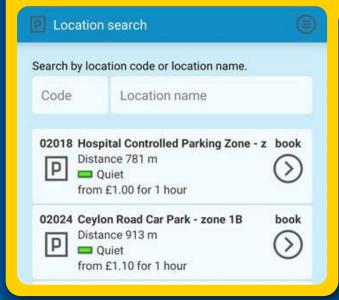

## Once you have subscribed, you need to activate the Pass each time you park.

This is done by going into your app, and selecting the desired location and how long you want to park for:

- Log onto the Southend Parking app.Select 'New Parking Booking'.
  - Type (and select) the location code or location name of your parking space (this applies to on-street and car park spaces)