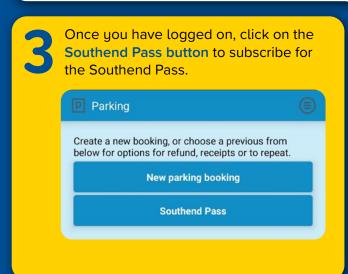

### Subscribing for Southend Pass

Please head to either Google Play or the App Store and download the Southend Parking app.

Once you have downloaded the app:

- if you have an existing MOBON account, you can log on with the same credentials as normal - you will no longer need the old MOBON app
- if you do not have an existing MOBON account, you will need to 'Sign up for Southend Parking'. Follow the prompts to create an account.

A new screen will then appear.

- Please read the terms and conditions and if you are happy, tick the box to accept them
- Select your payment schedule. You can either pay monthly, or for 12 months up-front
- Select the primary vehicle you want to use
- Select payment card details
- Select the 'Get Pass cost' button
- Check your details and click OK to confirm they are correct. The payment will now be taken.