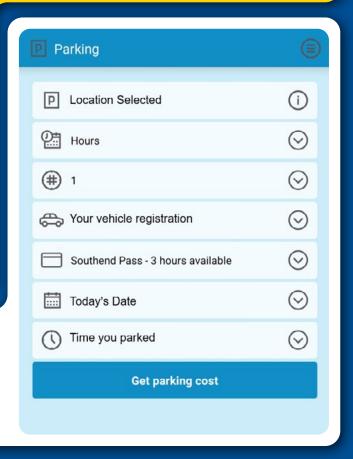

# Activating a parking session with Southend Pass

## Once you have subscribed, you need to activate the Pass each time you park.

This is done by going into your app, and selecting the desired location and how long you want to park for:

- Log onto the Southend Parking app.Select 'New Parking Booking'.
  - Type (and select) the location code or location name of your parking space (this applies to on-street and car park spaces)

Once you have entered these details a new box will appear which will show the location you've selected, how long you want to park for and instead of using your payment card – it will allow you to use Southend Pass to 'pay' for the parking.

- Please ensure that you have indicated how long you want to park for (between 1 hour and 3 hours).
  - Select the 'Get Parking Cost' button.
  - Check the details are correct, then select OK.